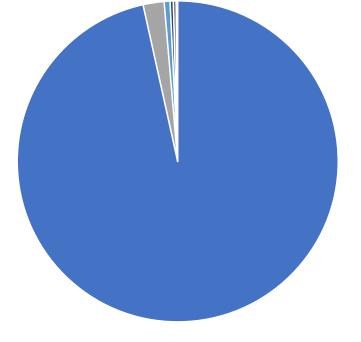

### **Revenue:** \$11,907,610.00

- Ad Valorem Taxes 96.53%
- State Revenue Sharing 2.11%
- Fines/Fees 0.59%
- Interest Income 0.33%
- **Donations** 0.28%
- Miscellaneous Income 0.12%
- **Grants** 0.02%
- Summer reading t-shirt Sales 0.01%