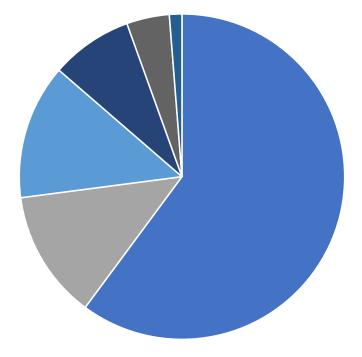

#### Expenditures: \$11,445,704.56

- **Staff** 60.14%
- Library Materials 12.79%
- Facilites 13.43%
- **Operating Services** 8.15%
- Equipment 4.25%
- **Programming** 1.24%